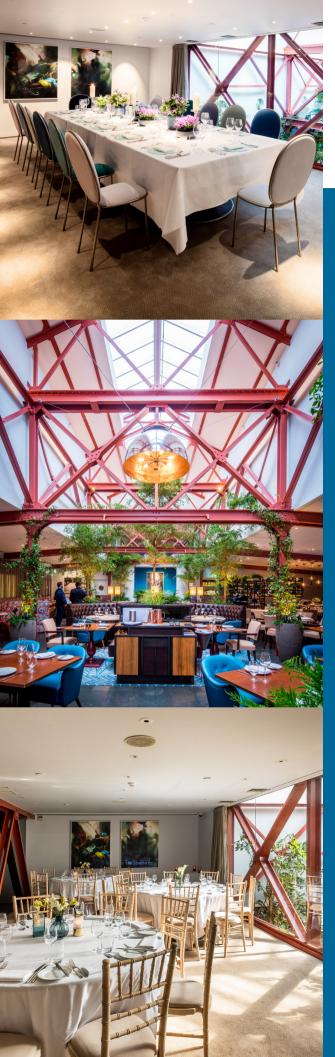

## **MEZZANINE ROOM**

Situated high in the eaves of the building, the Mezzanine Room overlooks the main restaurant allowing you to enjoy the atmosphere below, whilst being in the comfort of your own space. An area of the main bar is reserved for drinks upon arrival (Upon Request).

#### CAPACITY

24 seated on one table30 seated on three round tables